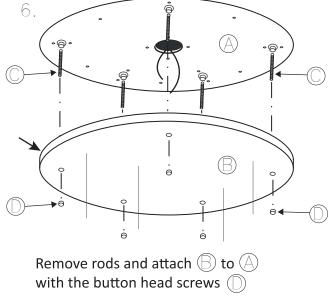

### MOONLIGHTS Assembly Guide

 $\bigcirc$  x1 Base

- ① x2 Support Rods (temporary mounting only)
- x2 Button Head Screws

(E) Glass Pendants , 3 sizes (See instructions page 3)

5.

Test lights by turning on power