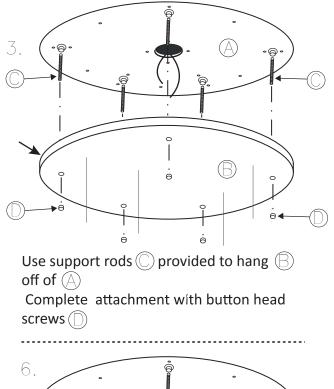

### MOONLIGHTS Assembly Guide

 $\bigcirc$  x1 Base

- ① x2 Support Rods (temporary mounting only)
- x2 Button Head Screws

(E) Glass Pendants , 3 sizes (See instructions page 3)

5.

Test lights by turning on power