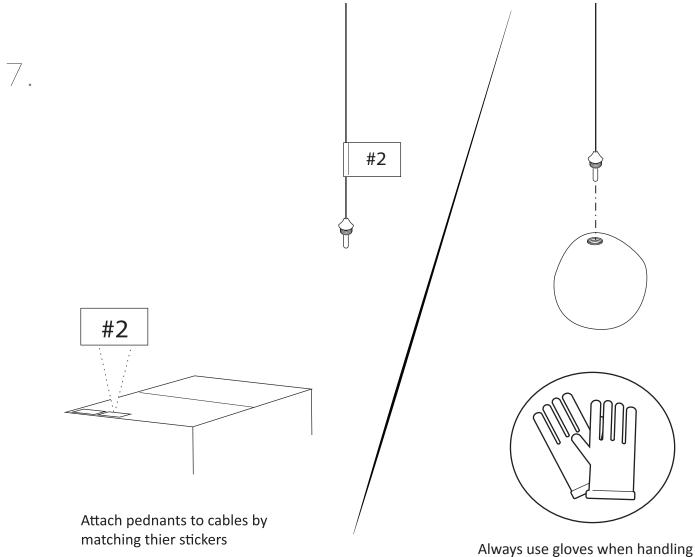

### MOONLIGHTS Assembly Guide

 $\bigcirc$  x1 Base

- ① x2 Support Rods (temporary mounting only)
- x2 Button Head Screws

(E) Glass Pendants , 3 sizes (See instructions page 3)

5.

Test lights by turning on power

 $\bigwedge$  Do NOT spray directly onto the light fixture/ glass pendant

• Finish by gently wiping down the pendant with a soft, dry microfibre cloth.

Always use gloves when handling glass