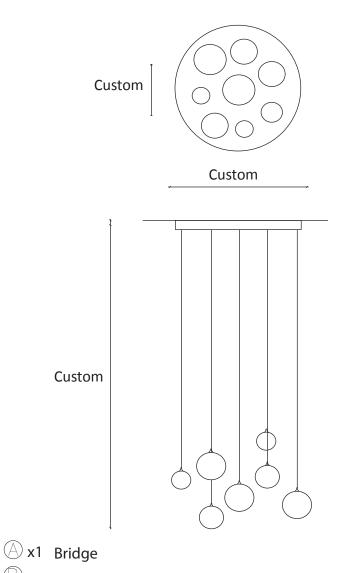

#### DESCRIPTION

A symbol of unparalleled beauty, originality and craftsmanship, the moonlight fixture is a handmade blown glass pendant chandelier designed by AM Studio and glass artist Karli Sears. Each globe is hand crafted with a frosted finish in white, silver, amber or bronze. Perfect lighting for Dining, Staircase, Foyer, Lobby, Reception or any commercial or residential space that require an artistic, dynamic and unique lighting statement. Pendants come in three sizes. Fixture can be fully customized based on number of pendants, sizes, colors, ceiling base and total length.

### MOONLIGHTS Assembly Guide

 $\bigcirc$  x1 Base

- ① x2 Support Rods (temporary mounting only)
- x2 Button Head Screws

(E) Glass Pendants , 3 sizes (See instructions page 3)

5.

Test lights by turning on power