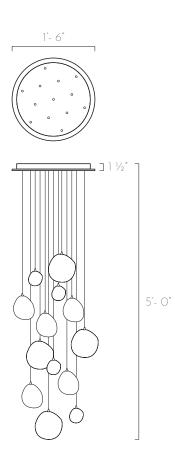

### **TECHINCAL SPECIFICATIONS**

**Designed by** Karli Sears & AM Studio

**Category** Pendant Chandelier

**Canopy Finish** Powder coated metal in Flat White/ Sparkle Silver

**Canopy Size** 18″D x 1.5″H

**Pendant colours** White, Silver, Amber, Bronze

**Pendant Size** 4 x units of 6"D 4 x units of 4.5"D 5 x untis of 3"D

**Total Drop** 5'H + 2' extra wire for adjustment

Bulb Dimmable G4 LED - 2W- 12V

Recommended Dimming Switch Lutron CTCL-153PD Lutron Pro