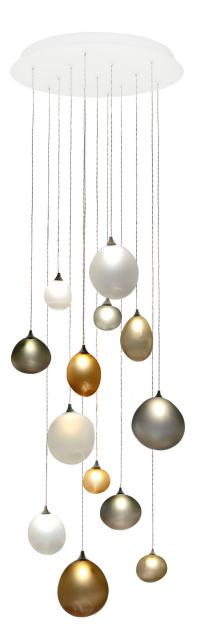

# MOONLIGHT 13 PENDANTS ROUND CHANDELIER

#### DESCRIPTION

A symbol of unparalleled beauty, originality and craftsmanship, the moonlight fixture is a handmade blown glass pendant chandelier designed by AM Studio and glass artist Karli Sears. Each globe is hand crafted with a frosted finish in white, silver, amber or bronze. Perfect lighting for Dining, Staircase, Foyer, Lobby, Reception or any commercial or residential space that require an artistic, dynamic and unique lighting statement. Pendants come in three sizes. Fixture can be fully customized based on number of pendants, sizes, colors, ceiling base and total length.

### **TECHINCAL SPECIFICATIONS**

**Designed by** Karli Sears & AM Studio

**Category** Pendant Chandelier

**Canopy Finish** Powder coated metal in Flat White/ Sparkle Silver

**Canopy Size** 18″D x 1.5″H

**Pendant colours** White, Silver, Amber, Bronze

**Pendant Size** 4 x units of 6"D 4 x units of 4.5"D 5 x untis of 3"D

**Total Drop** 5'H + 2' extra wire for adjustment

Bulb Dimmable G4 LED - 2W- 12V

Recommended Dimming Switch Lutron CTCL-153PD Lutron Pro