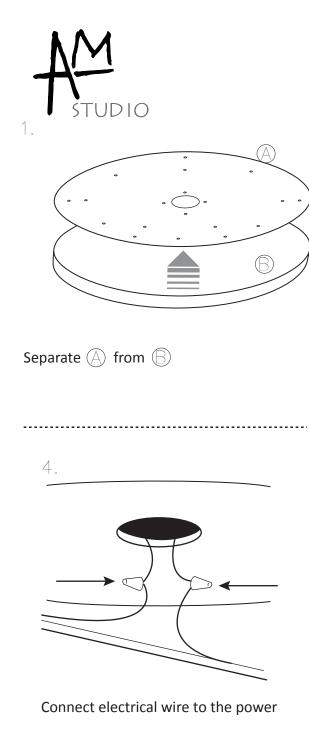

### MOONLIGHTS Assembly Guide

 $\bigcirc$  x1 Base

- ① x2 Support Rods (temporary mounting only)
- x2 Button Head Screws

(E) Glass Pendants , 3 sizes (See instructions page 3)

5.

Test lights by turning on power