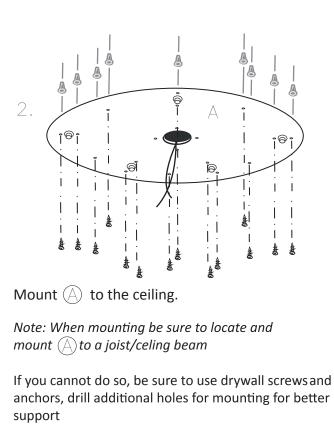

### MOONLIGHTS Assembly Guide

 $\bigcirc$  x1 Base

- ① x2 Support Rods (temporary mounting only)
- x2 Button Head Screws

(E) Glass Pendants , 3 sizes (See instructions page 3)

5.

Test lights by turning on power