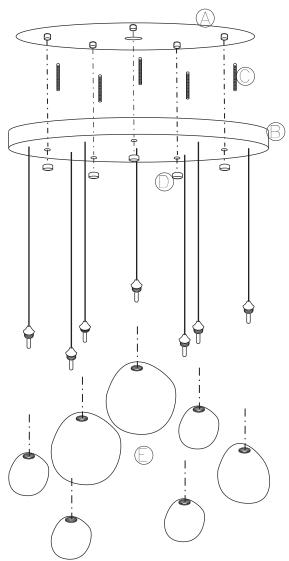

### MOONLIGHTS Assembly Guide

 $\bigcirc$  x1 Base

- ① x2 Support Rods (temporary mounting only)
- x2 Button Head Screws

(E) Glass Pendants , 3 sizes (See instructions page 3)

5.

Test lights by turning on power

Make sure bulb is not touching the glass!

Turn off power after testing